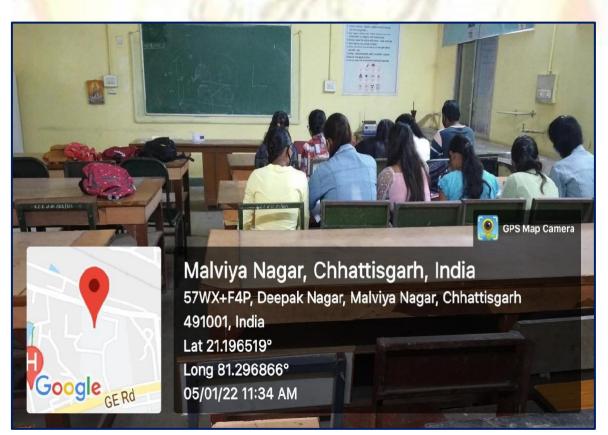

: IV Infrastructure and Learning Resources Year: 2023-2024





| eneral Security Details | Previous Versions        |
|-------------------------|--------------------------|
| Property                | Value                    |
| GPS -                   |                          |
| Latitude                | 21; 11; 47.5080000000016 |
| Longitude               | 81; 17; 46.9380000000238 |
| Altitude                | 236.5                    |
| File                    |                          |
| Name                    | 057A4892.JPG             |
| Item type               | JPEG image               |
| Folder path             | E:\infrastructure pics   |
| Date created            | 2/4/2022 11:50 AM        |



Criterion: IV Infrastructure and Learning Resources Year: 2023-2024









Criterion: IV Infrastructure and Learning Resources Year: 2023-2024







Criterion: IV Infrastructure and Learning Resources Year: 2023-2024









Criterion: IV Infrastructure and Learning Resources Year: 2023-2024









Criterion: IV Infrastructure and Learning Resources Year: 2023-2024









Criterion: IV Infrastructure and Learning Resources Year: 2023-2024





| eneral Security Deta | ils Previous Versions    |
|----------------------|--------------------------|
| Property             | Value                    |
| GPS -                |                          |
| Latitude             | 21; 11; 47.5080000000016 |
| Longitude            | 81; 17; 46.9380000000238 |
| Altitude             | 236.5                    |
| File —               |                          |
|