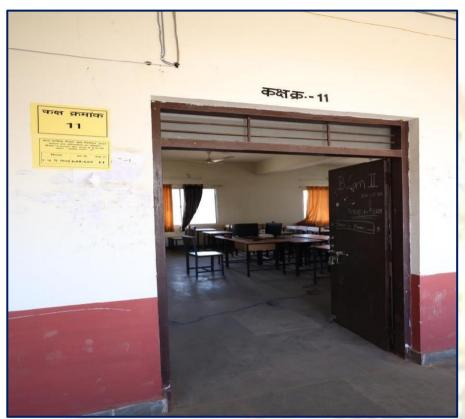

te created | 2/4/2022 11:49 AM         |











| Property     | Value                     |
|--------------|---------------------------|
| GPS-         |                           |
| Latitude     | 21; 11; 47.87399999999618 |
| Longitude    | 81; 17; 46.83000000000162 |
| Altitude     | 234.5                     |
| File         | 120000                    |
| Name         | 057A4839.JPG              |
| hem type     | JPEG image                |
| Folderpath   | E:\infrastructure pics    |
| Date created | 2/4/2022 11:49 AM         |



#### Criterion: IV Infrastructure and Learning Resources Year: 2023-2024









#### Criterion: IV Infrastructure and Learning Resources Year: 2023-2024



















#### Criterion: IV Infrastructure and Learning Resources Year: 2023-2024











#### Criterion: IV Infrastructure and Learning Resources Year: 2023-2024











#### Criterion: IV Infrastructure and Learning Resources Year: 2023-2024











#### Criterion: IV Infrastructure and Learning Resources Year: 2023-2024











### Criterion: IV Infrastructure and Learning Resources Year: 2023-2024





| eneral Security Details | Previous Versions        |
|-------------------------|--------------------------|
| Property                | Value                    |
| GPS -                   |                          |
| Latitude                | 21; 11; 47.5080000000016 |
| Longitude               | 81; 17; 46.9380000000238 |
| Altitude                | 236.5                    |
| File                    |                          |
| Name