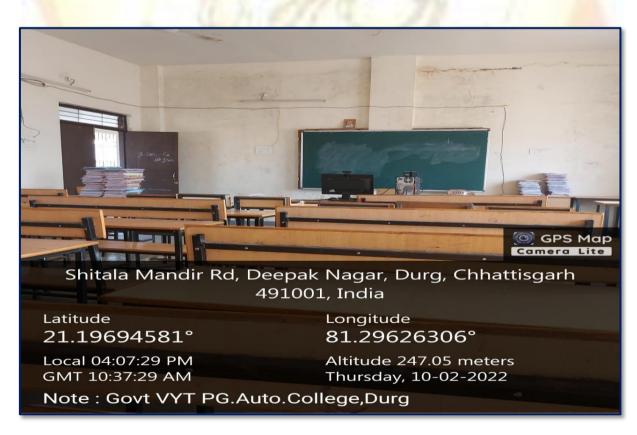

|
|--------------|---------------------------|
| GPS-         |                           |
| Latitude     | 21; 11; 47.87399999999618 |
| Longitude    | 81; 17; 46.83000000000162 |
| Altitude     | 234.5                     |
| File         | 120000                    |
| Name         | 057A4839.JPG              |
| hem type     | JPEG image                |
| Folderpath   | E:\infrastructure pics    |
| Date created | 2/4/2022 11:49 AM         |



#### Criterion: IV Infrastructure and Learning Resources Year: 2023-2024









#### Criterion: IV Infrastructure and Learning Resources Year: 2023-2024



















#### Criterion: IV Infrastructure and Learning Resources Year: 2023-2024











#### Criterion: IV Infrastructure and Learning Resources Year: 2023-2024











#### Criterion: IV Infrastructure and Learning Resources Year: 2023-2024











#### Criterion: IV Infrastructure and Learning Resources Year: 2023-2024











### Criterion: IV Infrastructure and Learning Resources Year: 2023-2024





| eneral Security Details | Previous Versions        |
|-------------------------|--------------------------|
| Property                | Value                    |
| GPS -                   |                          |
| Latitude                | 21; 11; 47.5080000000016 |
| Longitude               | 81; 17; 46.9380000000238 |
| Altitude                | 236.5                    |
| File                    |                          |
| Name                    | 057A4892.JPG             |
| Item type               | JPEG image               |
|