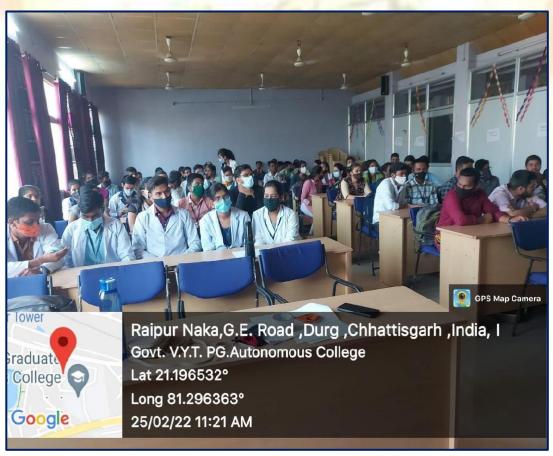

### Criterion: IV Infrastructure and Learning Resources Year: 2023-2024

| Property     | Value                    |
|--------------|--------------------------|
| GPS —        |                          |
| Latitude     | 21; 11; 47.6699999999982 |
| Longitude    | 81; 17; 46.7700000000186 |
| Altitude     | 239.6                    |
| File         | XHAXX                    |
| Name         | 057A4800.JPG             |
| tem type     | JPEG image               |
| Folder path  | E:\infrastructure pics   |
| Date created | 2/4/2022 11:48 AM        |

| Property     | Value                    |
|--------------|--------------------------|
| GPS —        |                          |
| Latitude     | 21; 11; 47.7119999999995 |
| Longitude    | 81; 17; 46.7700000000186 |
| Attitude     | 219.8                    |
| File         | .e-c/1000                |
| Name         | 057A4803.JPG             |
| Item type    | JPEG image               |
| Folder path  | E:\infrastructure pics   |
| Date created | 2/4/2022 11:48 AM        |