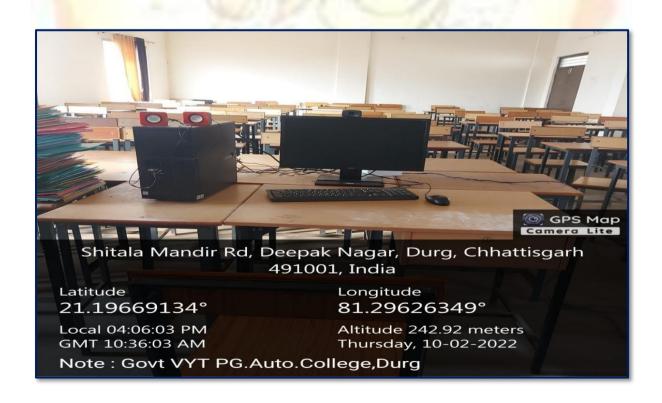

reated | 2/4/2022 11:49 AM         |











| Property     | Value                     |
|--------------|---------------------------|
| GPS-         |                           |
| Latitude     | 21; 11; 47.87399999999618 |
| Longitude    | 81; 17; 46.83000000000162 |
| Altitude     | 234.5                     |
| File         | 120000                    |
| Name         | 057A4839.JPG              |
| hem type     | JPEG image                |
| Folderpath   | E:\infrastructure pics    |
| Date created | 2/4/2022 11:49 AM         |



#### Criterion: IV Infrastructure and Learning Resources Year: 2023-2024









#### Criterion: IV Infrastructure and Learning Resources Year: 2023-2024



















#### Criterion: IV Infrastructure and Learning Resources Year: 2023-2024











#### Criterion: IV Infrastructure and Learning Resources Year: 2023-2024











#### Criterion: IV Infrastructure and Learning Resources Year: 2023-2024











#### Criterion: IV Infrastructure and Learning Resources Year: 2023-2024











### Criterion: IV Infrastructure and Learning Resources Year: 2023-2024





| eneral Security Details | Previous Versions        |
|-------------------------|--------------------------|
| Property                | Value                    |
| GPS -                   |                          |
| Latitude                | 21; 11; 47.5080000000016 |
| Longitude               | 81; 17; 46.9380000000238 |
| Altitude                | 236.5                    |
| File                    |                          |
| Name                    |