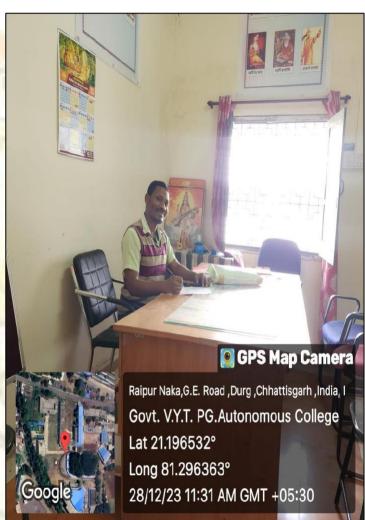

24









Criterion: IV Infrastructure and Learning Resources Year: 2023-2024

























Criterion: IV Infrastructure and Learning Resources Year: 2023-2024











Criterion: IV Infrastructure and Learning Resources Year: 2023-2024







Criterion: IV Infrastructure and Learning Resources Year: 2023-2024









Criterion: IV Infrastructure and Learning Resources Year: 2023-2024

















Criterion: IV Infrastructure and Learning Resources Year: 2023-2024

































## ROOM NO-34





Criterion: IV Infrastructure and Learning Resources Year: 2023-2024









Criterion: IV Infrastructure and Learning Resources Year: 2023-2024









































Criterion: IV Infrastructure and Learning Resources Year: 2023-2024





































Criterion: IV Infrastructure and Learning Resources Year: 2023-2024









Criterion: IV Infrastructure and Learning Resources Year: 2023-2024





| eneral Security Det | tails Previous Versions  |
|---------------------|--------------------------|
| Property            | Value                    |
| GPS —               |                          |
| Latitude            | 21; 11; 48.2880000000004 |
| Longitude           | 81; 17; 50.8620000000227 |
| Altitude            | 235.3                    |
| File                |                          |
| Name                | 057A5198.JPG             |
| Item type           | JPEG image               |
| Folder path         | E:\infrastructure pics   |
| Date created        | 2/4/2022 11:55 AM        |