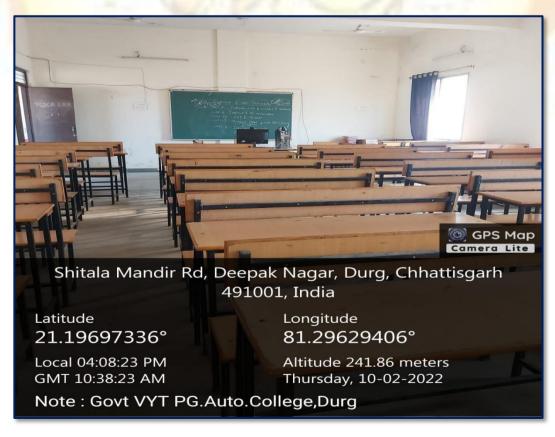

|
| Latitude     | 21; 11; 47.87399999999618 |
| Longitude    | 81; 17; 46.83000000000162 |
| Altitude     | 234.5                     |
| File         | 120000                    |
| Name         | 057A4839.JPG              |
| hem type     | JPEG image                |
| Folderpath   | E:\infrastructure pics    |
| Date created | 2/4/2022 11:49 AM         |



#### Criterion: IV Infrastructure and Learning Resources Year: 2023-2024









#### Criterion: IV Infrastructure and Learning Resources Year: 2023-2024



















#### Criterion: IV Infrastructure and Learning Resources Year: 2023-2024











#### Criterion: IV Infrastructure and Learning Resources Year: 2023-2024











#### Criterion: IV Infrastructure and Learning Resources Year: 2023-2024











#### Criterion: IV Infrastructure and Learning Resources Year: 2023-2024











### Criterion: IV Infrastructure and Learning Resources Year: 2023-2024





| eneral Security Details | Previous Versions        |
|-------------------------|--------------------------|
| Property                | Value                    |
| GPS -                   |                          |
| Latitude                | 21; 11; 47.5080000000016 |
| Longitude               | 81; 17; 46.9380000000238 |
| Altitude                | 236.5                    |
| File                    |                          |
| Name                    | 057A4892.JPG             |
| Item type               | JPEG image               |
| Folder path             | E:\infrastructure pics   |
| Date created            | 2/