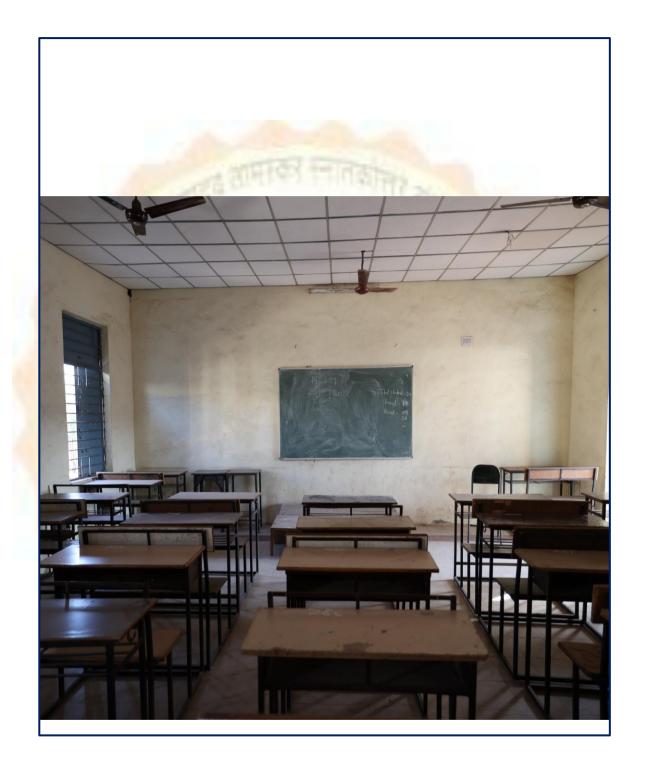

curity Details | Previous Versions        |
|-------------------------|--------------------------|
| Property                | Value                    |
| GPS -                   |                          |
| Latitude                | 21; 11; 47.5080000000016 |
| Longitude               | 81; 17; 46.9380000000238 |
| Altitude                | 236.5                    |
| File                    |                          |
| Name                    | 057A4892.JPG             |
| Item type               | JPEG image               |
| Folder path             | E:\infrastructure pics   |
| Date created            | 2/4/2022 11:50 AM        |



Criterion: IV Infrastructure and Learning Resources Year: 2023-2024









Criterion: IV Infrastructure and Learning Resources Year: 2023-2024







Criterion: IV Infrastructure and Learning Resources Year: 2023-2024









Criterion: IV Infrastructure and Learning Resources Year: 2023-2024









Criterion: IV Infrastructure and Learning Resources Year: 2023-2024









Criterion: IV Infrastructure and Learning Resources Year: 2023-2024





| eneral Security Deta | ils Previous Versions    |
|----------------------|--------------------------|
| Property             | Value                    |
| GPS -                |                          |
| Latitude             | 21; 11; 47.5080000000016 |
| Longitude            | 81; 17; 46.9380000000238 |
| Altitude             | 236.5                    |
| File —               |                          |
| Name                 | 057A4892.JPG             |
| Item type            |