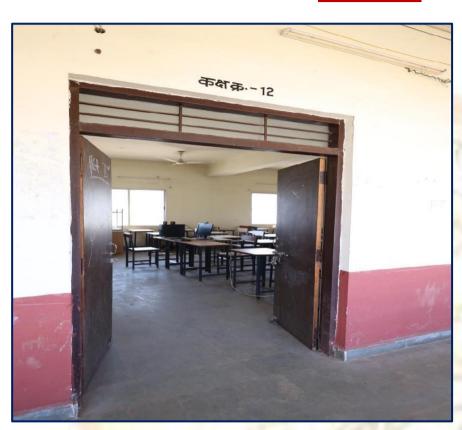

|
|--------------|---------------------------|
| GPS-         |                           |
| Latitude     | 21; 11; 47.87399999999618 |
| Longitude    | 81; 17; 46.83000000000162 |
| Altitude     | 234.5                     |
| File         | 120000                    |
| Name         | 057A4839.JPG              |
| hem type     | JPEG image                |
| Folderpath   | E:\infrastructure pics    |
| Date created | 2/4/2022 11:49 AM         |



#### Criterion: IV Infrastructure and Learning Resources Year: 2023-2024









#### Criterion: IV Infrastructure and Learning Resources Year: 2023-2024



















#### Criterion: IV Infrastructure and Learning Resources Year: 2023-2024











#### Criterion: IV Infrastructure and Learning Resources Year: 2023-2024











#### Criterion: IV Infrastructure and Learning Resources Year: 2023-2024











#### Criterion: IV Infrastructure and Learning Resources Year: 2023-2024











### Criterion: IV Infrastructure and Learning Resources Year: 2023-2024





| eneral Security Details | Previous Versions        |
|-------------------------|--------------------------|
| Property                | Value                    |
| GPS -                   |                          |
| Latitude                | 21; 11; 47.5080000000016 |
| Longitude               | 81; 17; 46.9380000000238 |
| Altitude                | 236.5                    |
| File                    |                          |
| Name                    | 057A4892.JPG             |
| Item type               | JPEG image